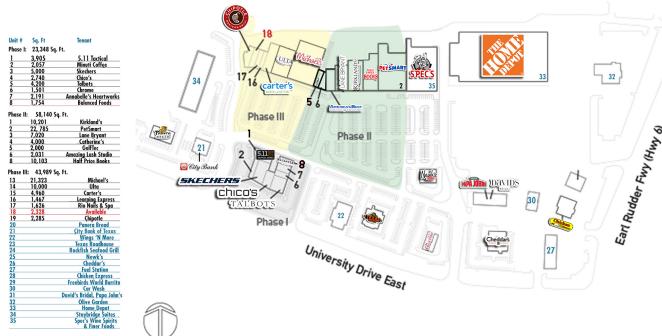

# PROJECT SCOPE

Gateway Station is a 450,000 SF shopping center anchored by PetSmart and Michaels and adjacent to Home Depot. The Shopping Center is strategically located off Highway 6 and University Drive in College Station which is home to Texas A&M with an enrollment exceeding 50,000 students annually. There is a 21,000 SF lifestyle component with tenant's such as Chico's, Talbots, Skechers, Minuti Coffee, and 5.11 Tactical.

#### **DETAILS**

• 1,754 SF & 2,328 SF second generation retail space available