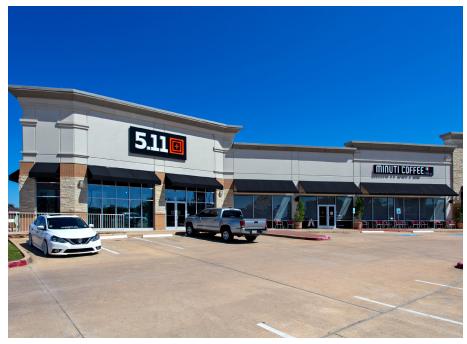

# PROJECT SCOPE

Gateway Station is a 450,000 SF shopping center anchored by PetSmart and Michaels and adjacent to Home Depot. The Shopping Center is strategically located off Highway 6 and University Drive in College Station which is home to Texas A&M with an enrollment exceeding 50,000 students annually. There is a 21,000 SF lifestyle component with tenant's such as Chico's, Talbots, Skechers, Minuti Coffee, and 5.11 Tactical.