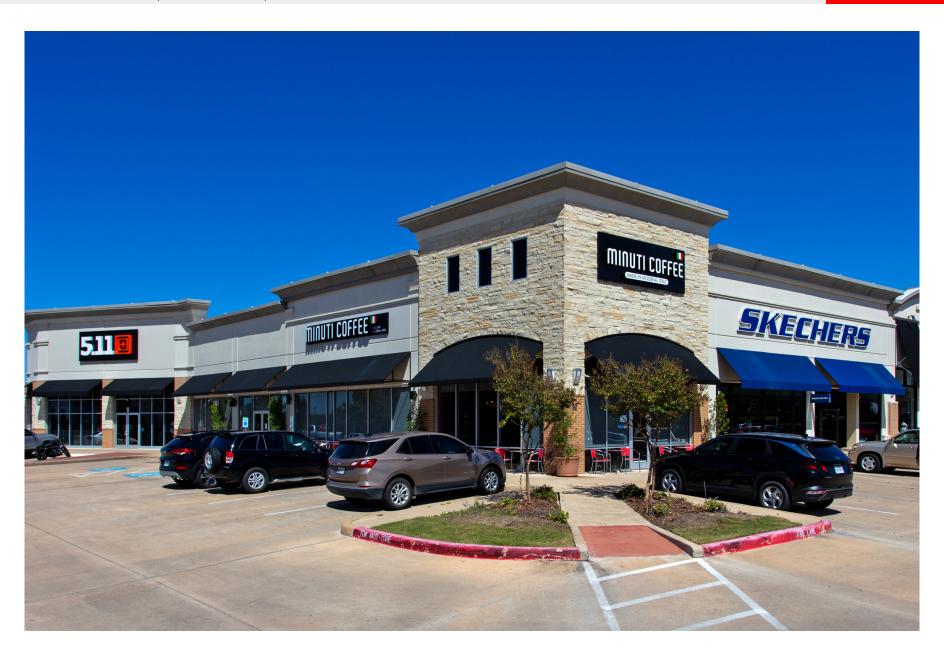

# PROJECT SCOPE

Gateway Station is a 450,000 SF shopping center anchored by PetSmart and Michaels and adjacent to Home Depot. The Shopping Center is strategically located off Highway 6 and University Drive in College Station which is home to Texas A&M with an enrollment exceeding 50,000 students annually. There is a 21,000 SF lifestyle component with tenant's such as Chico's, Talbots, Skechers, Minuti Coffee, and 5.11 Tactical.