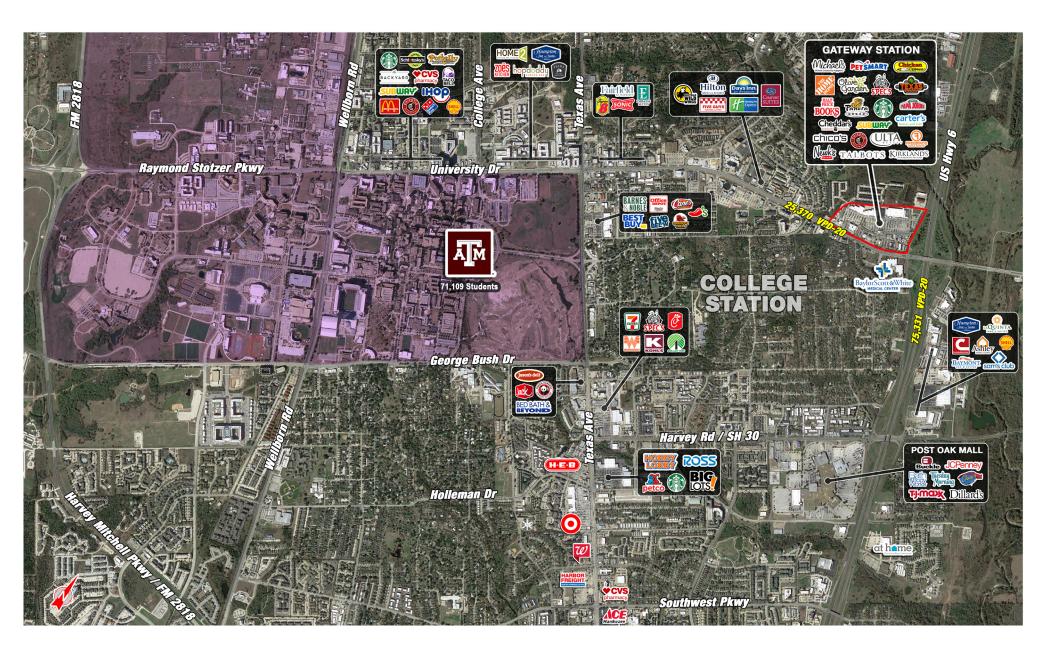

# **AREA ATTRACTIONS**

1501 UNIVERSITY DRIVE EAST, COLLEGE STATION, TEXAS 77840

 $Brittney\ Austin/\$  brittney@shopcompanies.com  $/\$  214-242-5443  $Linda\ Rubiola/\$  Linda@shopcompanies.com  $/\$  214-607-4044